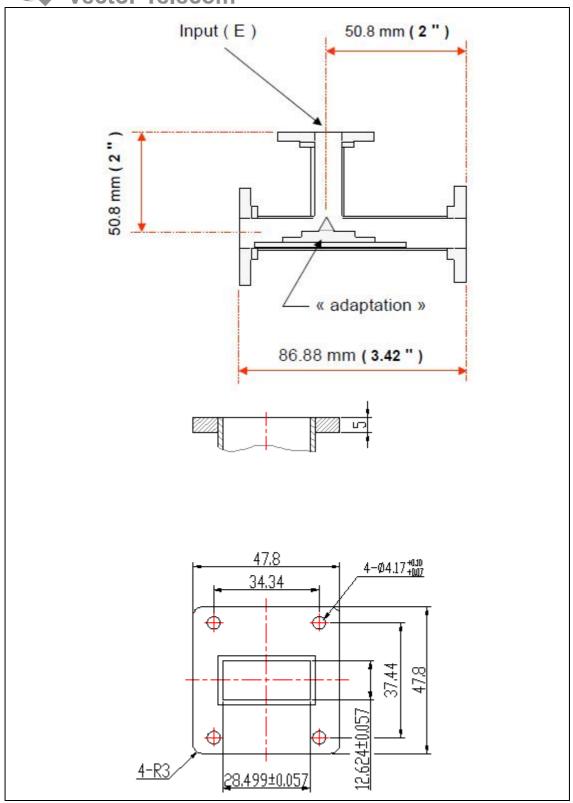

## **Waveguide E-Plane Tee**

Part No: VT84WETPPPA

| 1.0 | Mechanical Specifications |                           |
|-----|---------------------------|---------------------------|
| 1.1 | Waveguide type            | WR112                     |
| 1.2 | Flange                    | FBP84 (Cover)             |
| 1.3 | Material                  | Aluminum                  |
| 1.4 | Inside finish             | Chromate Conversion       |
| 1.5 | Outside finish            | Anticorrosion black paint |
| 1.6 | Temperature range         | -40°C ~ +70°C             |
|     |                           |                           |
| 2.0 | Electrical Specifications |                           |
| 2.1 | Frequency range           | 8.9-9.55 GHz              |
| 2.2 | VSWR                      | 1.30 (Port E)             |
| 2.3 | Power handling            | 300 W (CW), 2kW (Peak)    |
|     |                           | •                         |
| 3.0 | Outline Drawings          |                           |